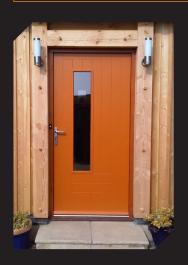

**The solution:** 12mm 1220x2440 panels were supplied for the door faces. They were machined to give a v-grooved effect and then coated with Sikkens Old Pine Opaque paint system.

The result: Crawfords Joinery Ltd found that Medite Tricoya machined perfectly well and they would definitely use Medite Tricoya again. "We are considering using Medite Tricoya on our next project so I have made an order for additional sheets to my local supplier". I will use Medite Tricoya when a job requires specialist panels for the benefits such as durability and stability.