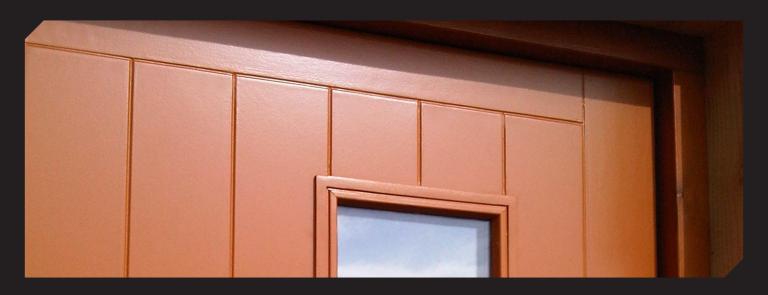

**The solution:** 12mm 1220x2440 panels were supplied for the door faces. They were machined to give a v-grooved effect and then coated with Sikkens Old Pine Opaque paint system.

The result: Crawfords Joinery Ltd found that Medite Tricoya machined perfectly well and they would definitely use Medite Tricoya again. "We are considering using Medite Tricoya on our next project so I have made an order for additional sheets to my local supplier". I will use Medite Tricoya when a job requires specialist panels for the benefits such as durability and stability.